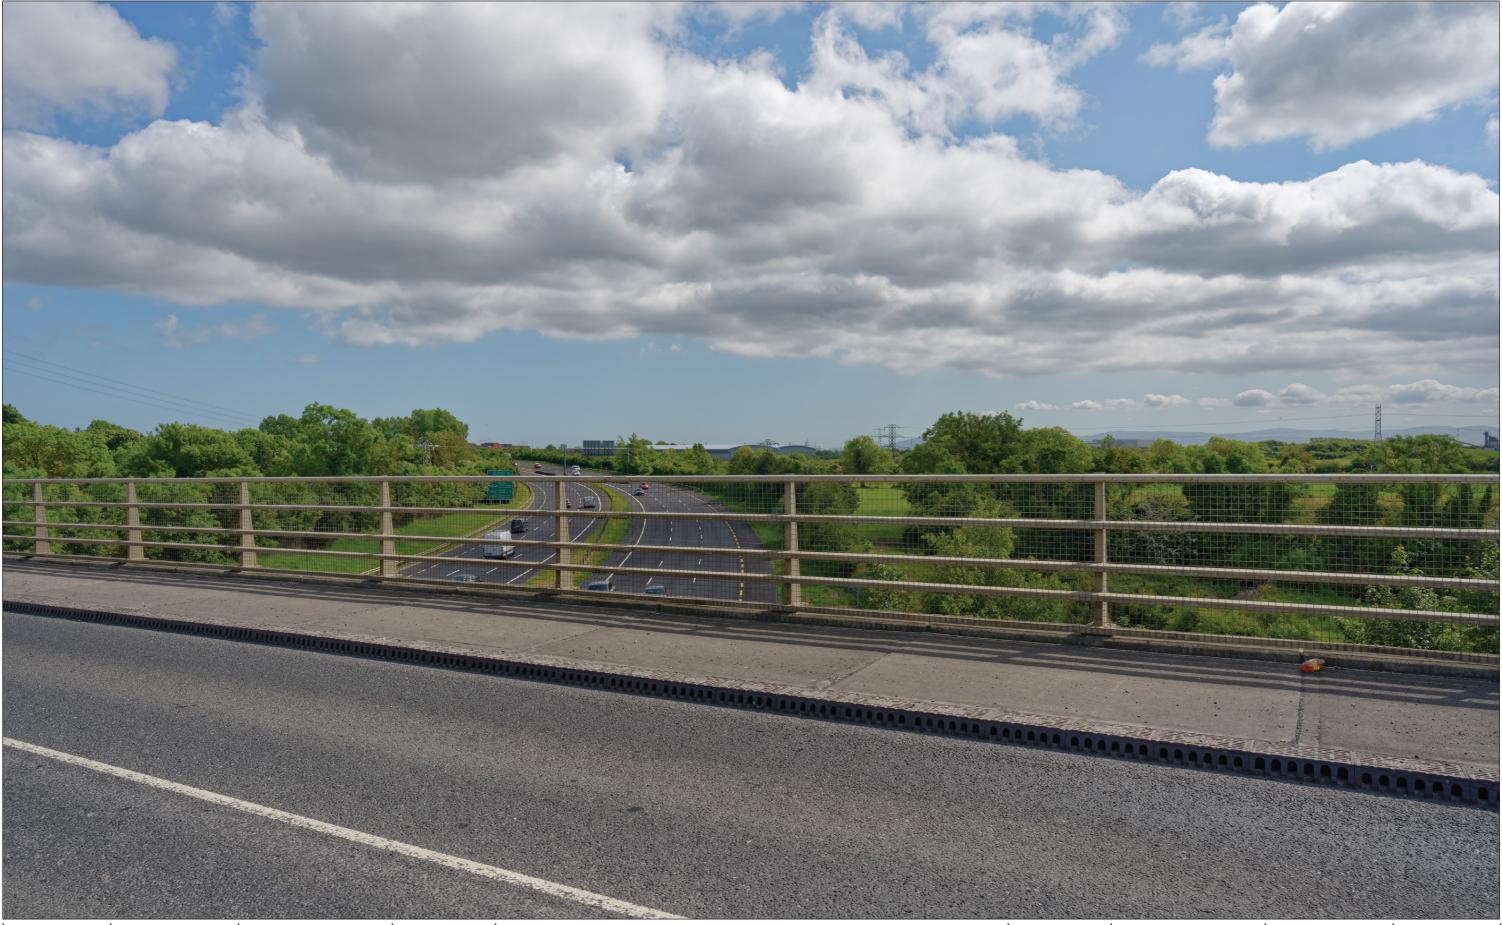

35mm / 54.4° >

28mm / 65.5° >

24mm / 73.7° >

As Proposed Est. 1968

Figure: 1.5.1

Rev: 00 View 5 from N2 bridge over R135

BSM Brady Shipman Martin. Built. Environment.

Figure: 1.5.2 Rev: 00
View 5 from N2 bridge over R135