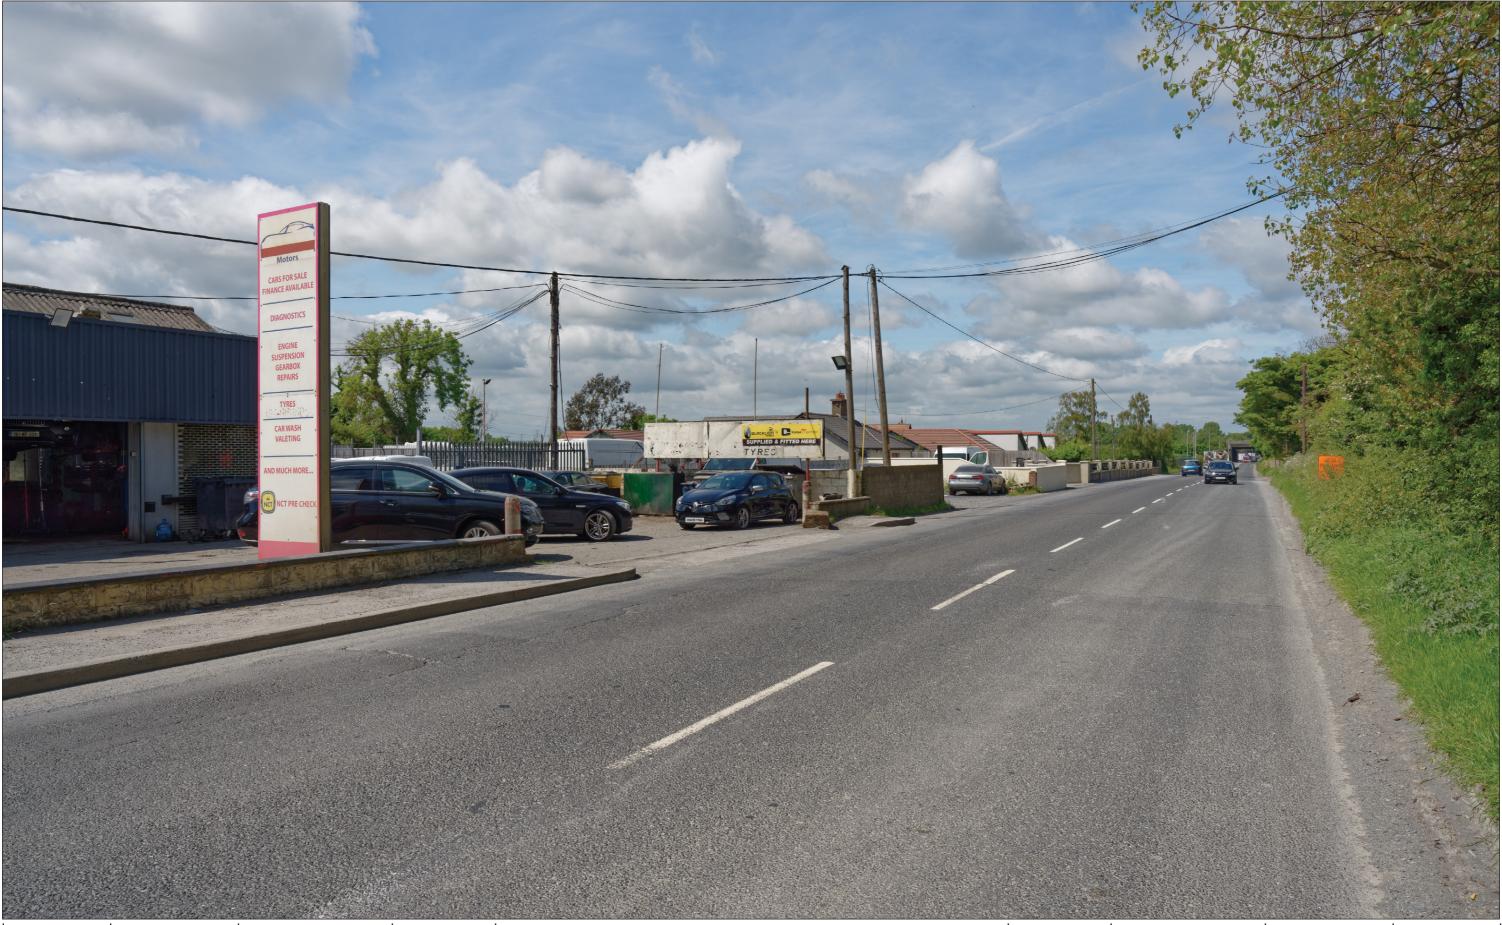

Figure: 1.2.1 Rev: 00
View 2 from North Road (R135) southeast of the Site

As Existing Est. 1968

< 73.7° / 24mm

< 65.5° / 28mm

< 54.4° / 35mm

< 39.6° / 50mm

< 28.8° / 70mm

ANGLE OF VISION / LENS FOCAL LENGTH