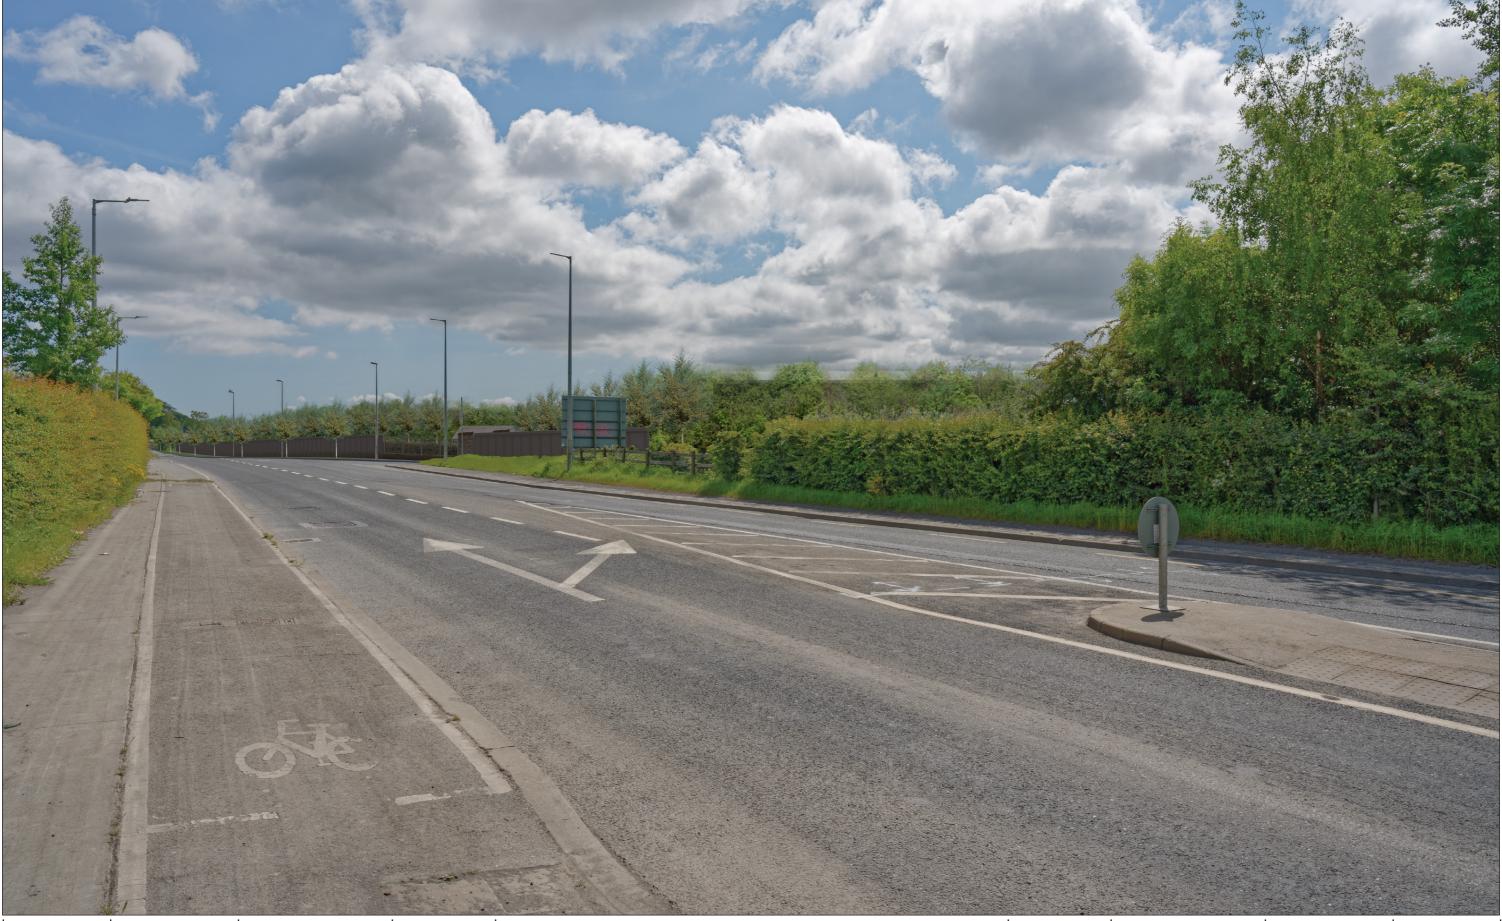

70mm / 28.8° >

50mm / 39.6° >

35mm / 54.4° >

28mm / 65.5° >

24mm / 73.7° >

Figure: 1.2.2 Rev: 00
View 2 from North Road (R135) southeast of the Site As Proposed Est. 1968

Brady Shipman Martin. Built. Environment.