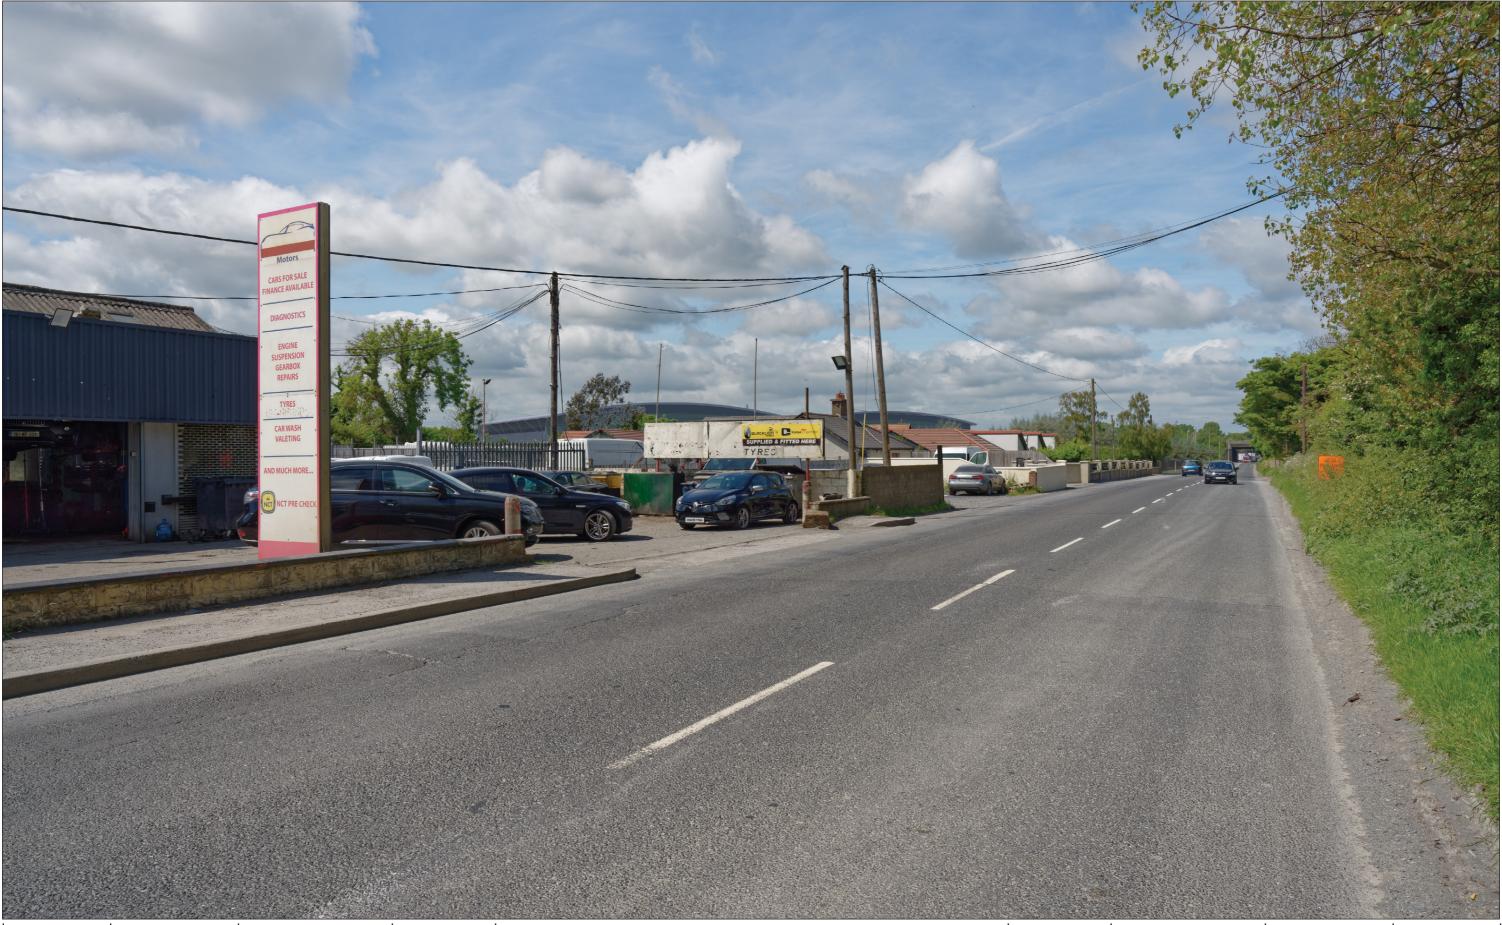

70mm / 28.8° >

50mm / 39.6° >

35mm / 54.4° >

28mm / 65.5° >

24mm / 73.7° >

Figure: 1.2.2 Rev: 00
View 2 from North Road (R135) southeast of the Site As Proposed Est. 1968

Brady Shipman Martin. Built. Environment.