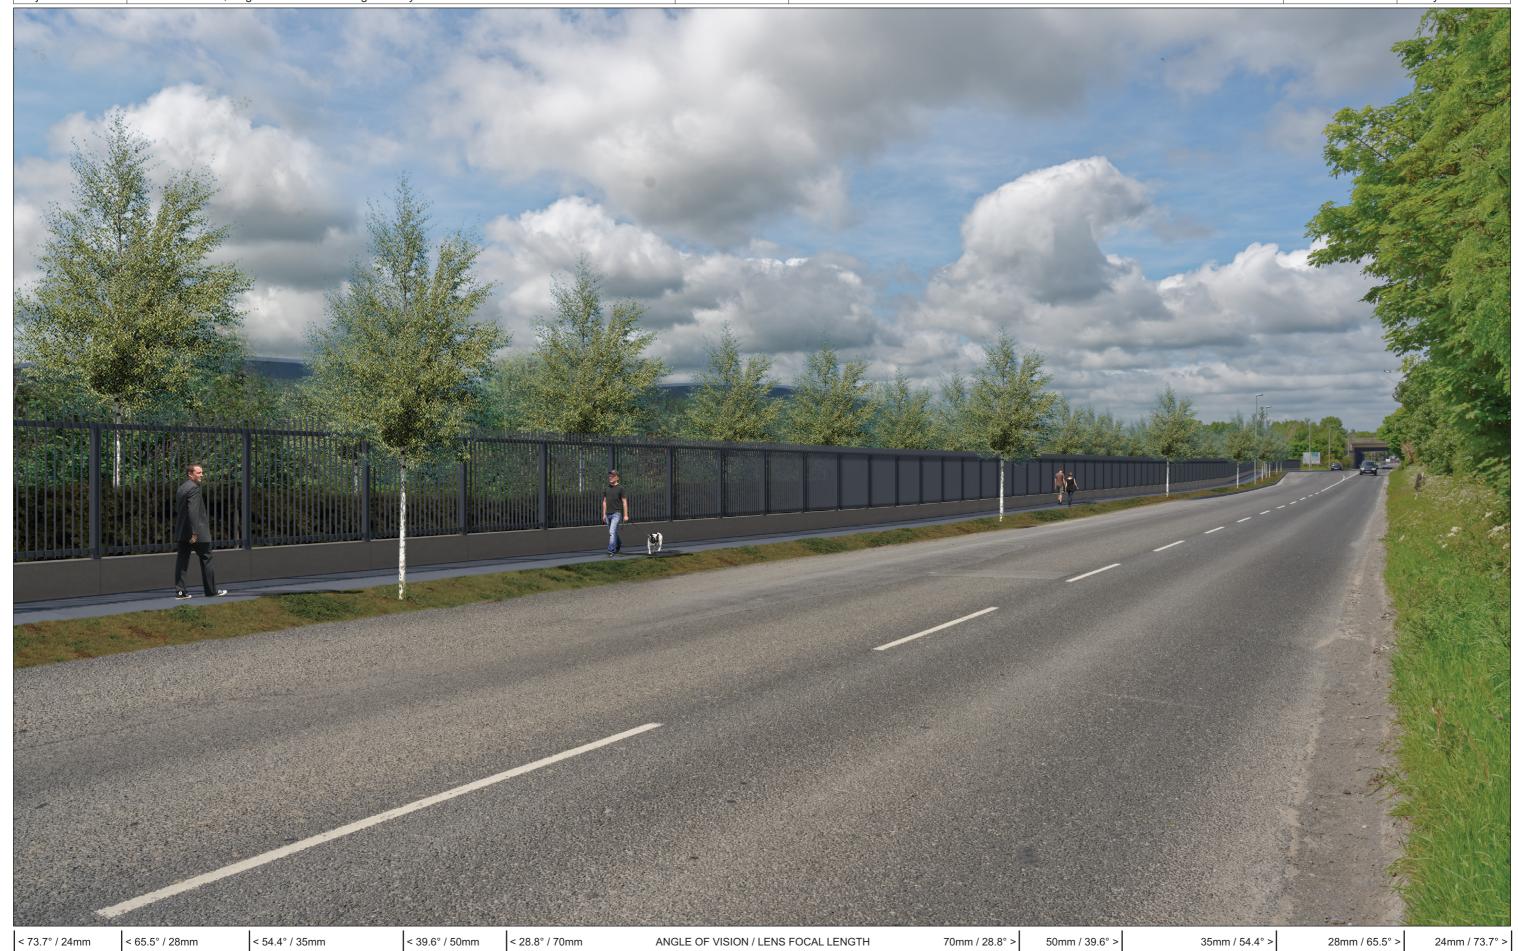

Figure: 1.1.2 Rev: 00
View 1 from footbridge over N2/M50 Interchange

28mm / 65.5° >

24mm / 73.7° >

< 73.7° / 24mm

35mm / 54.4° >

< 73.7° / 24mm

< 65.5° / 28mm

< 54.4° / 35mm

< 39.6° / 50mm

< 28.8° / 70mm

ANGLE OF VISION / LENS FOCAL LENGTH

70mm / 28.8° >

50mm / 39.6° >

35mm / 54.4° >

28mm / 65.5° >

24mm / 73.7° >