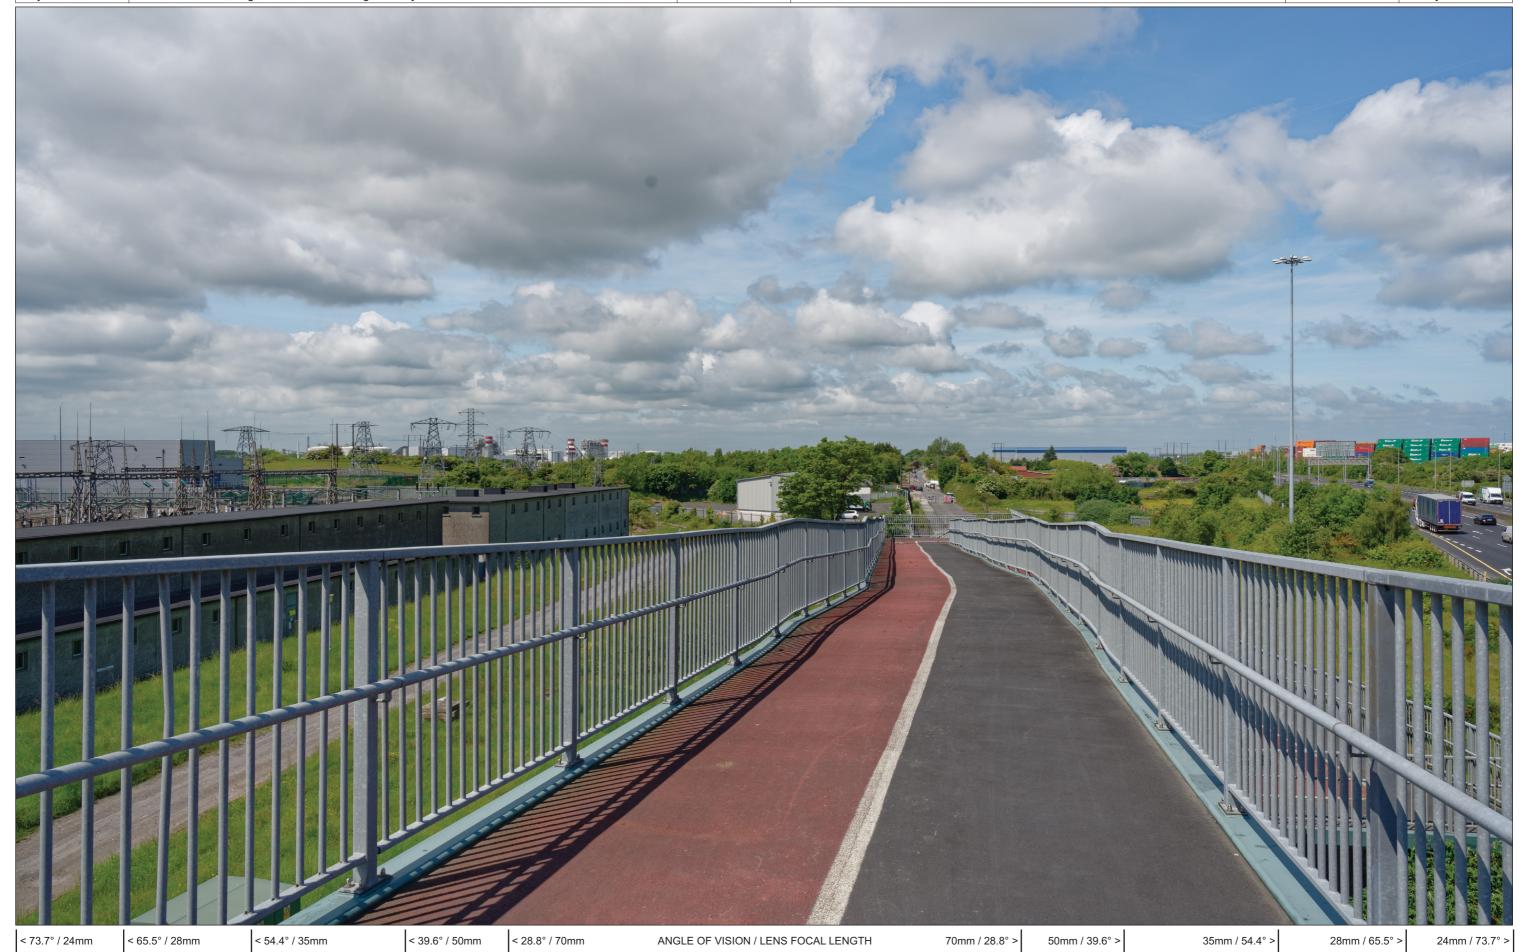

Figure:

Figure: 1.1.1 Rev: 00
View 1 from footbridge over N2/M50 Interchange
As Existing

Project Number: 6194 Document Number: RP03 Revision: 00 RINGSEND STW, Regional Biosolids Storage Facility 19 July 2023 PHOTOMONTAGES Date: Project Name: Document Title: