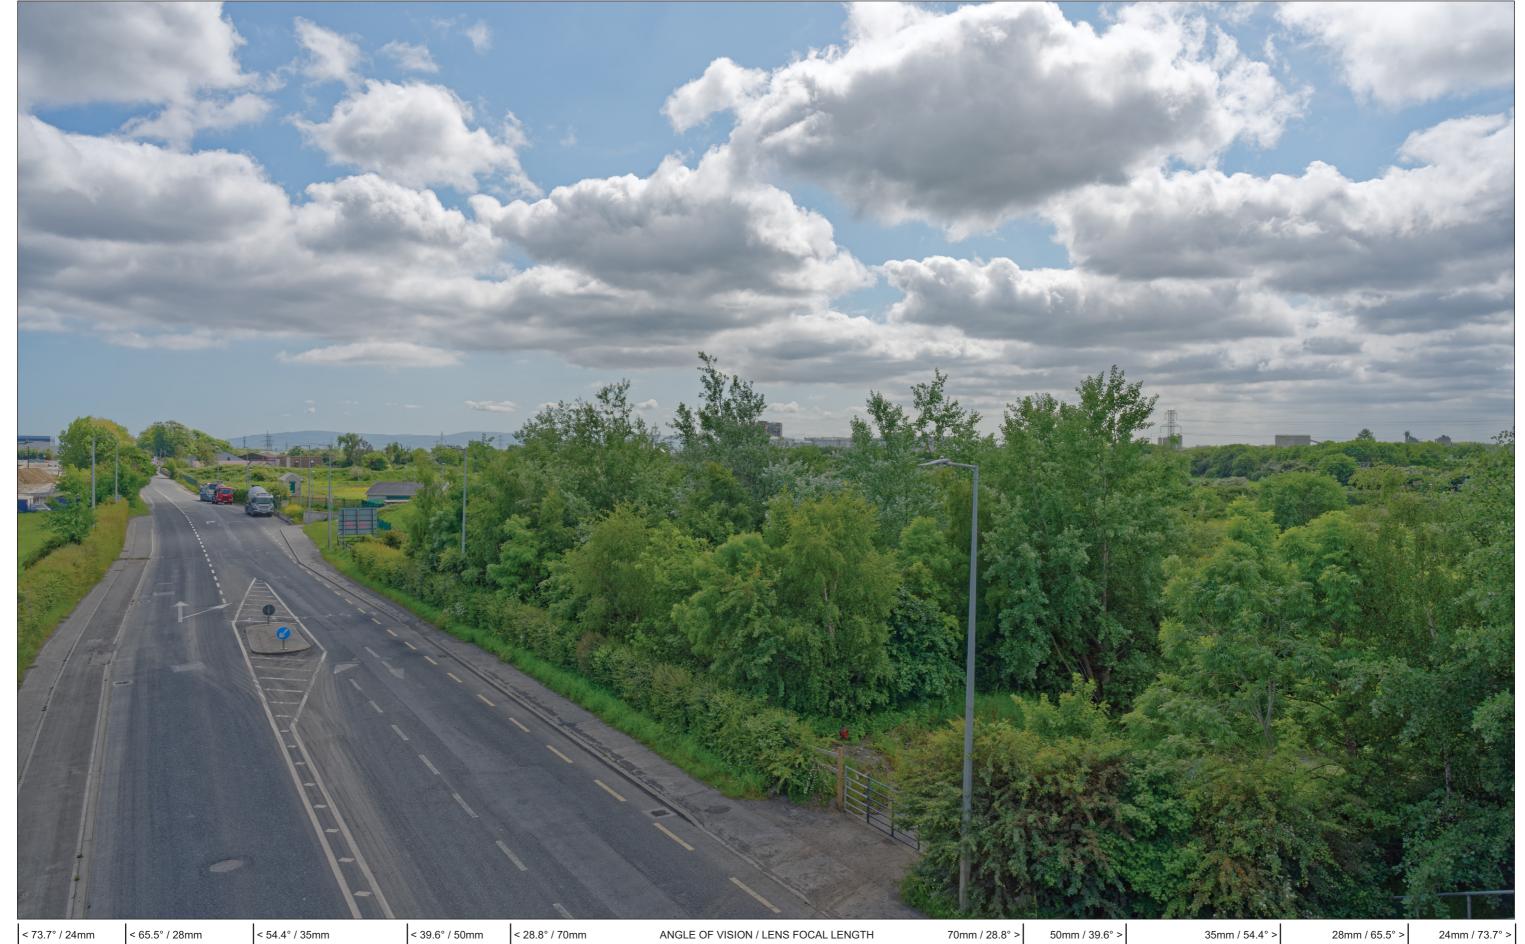

Figure:

Figure: 1.1.1 Rev: 00
View 1 from footbridge over N2/M50 Interchange
As Existing

Project Number: 6194 Document Number: RP03 Revision: 00 RINGSEND STW, Regional Biosolids Storage Facility 19 July 2023 PHOTOMONTAGES Date: Project Name: Document Title:

Figure: 1.1.2 Rev: 00
View 1 from footbridge over N2/M50 Interchange

28mm / 65.5° >

24mm / 73.7° >

< 73.7° / 24mm

35mm / 54.4° >

< 73.7° / 24mm

< 65.5° / 28mm

< 54.4° / 35mm