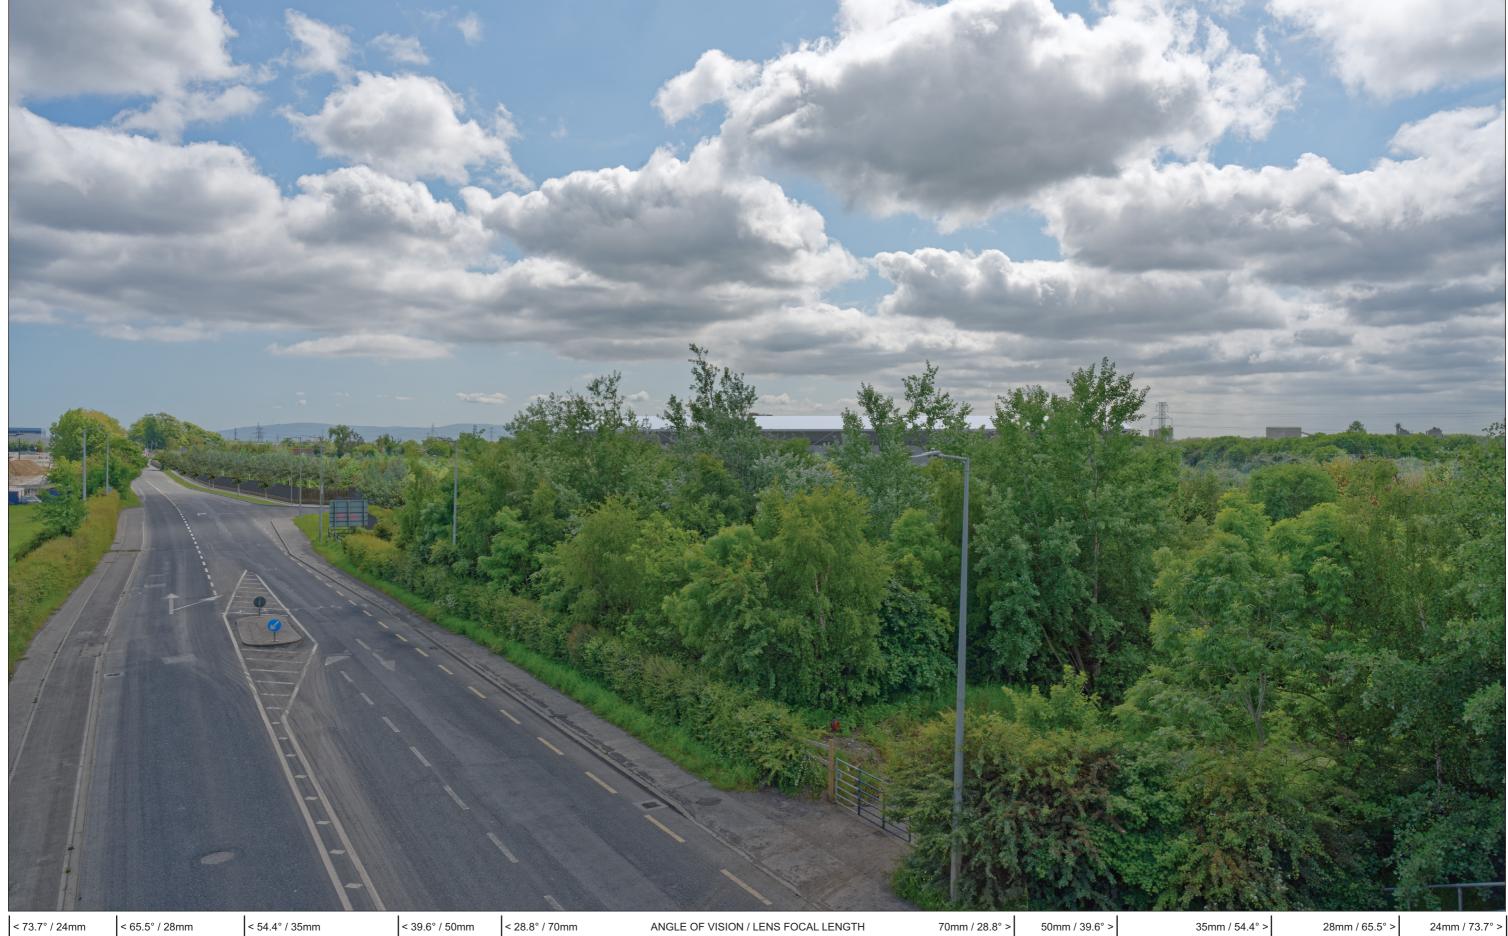

Figure: 1.2.1 Rev: 00
View 2 from North Road (R135) southeast of the Site

As Existing Est. 1968

< 73.7° / 24mm

< 65.5° / 28mm

< 54.4° / 35mm

< 39.6° / 50mm

< 28.8° / 70mm

ANGLE OF VISION / LENS FOCAL LENGTH

70mm / 28.8° >

50mm / 39.6° >

35mm / 54.4° >

28mm / 65.5° >

24mm / 73.7° >

Figure: 1.2.2 Rev: 00
View 2 from North Road (R135) southeast of the Site As Proposed Est. 1968

Brady Shipman Martin. Built. Environment.