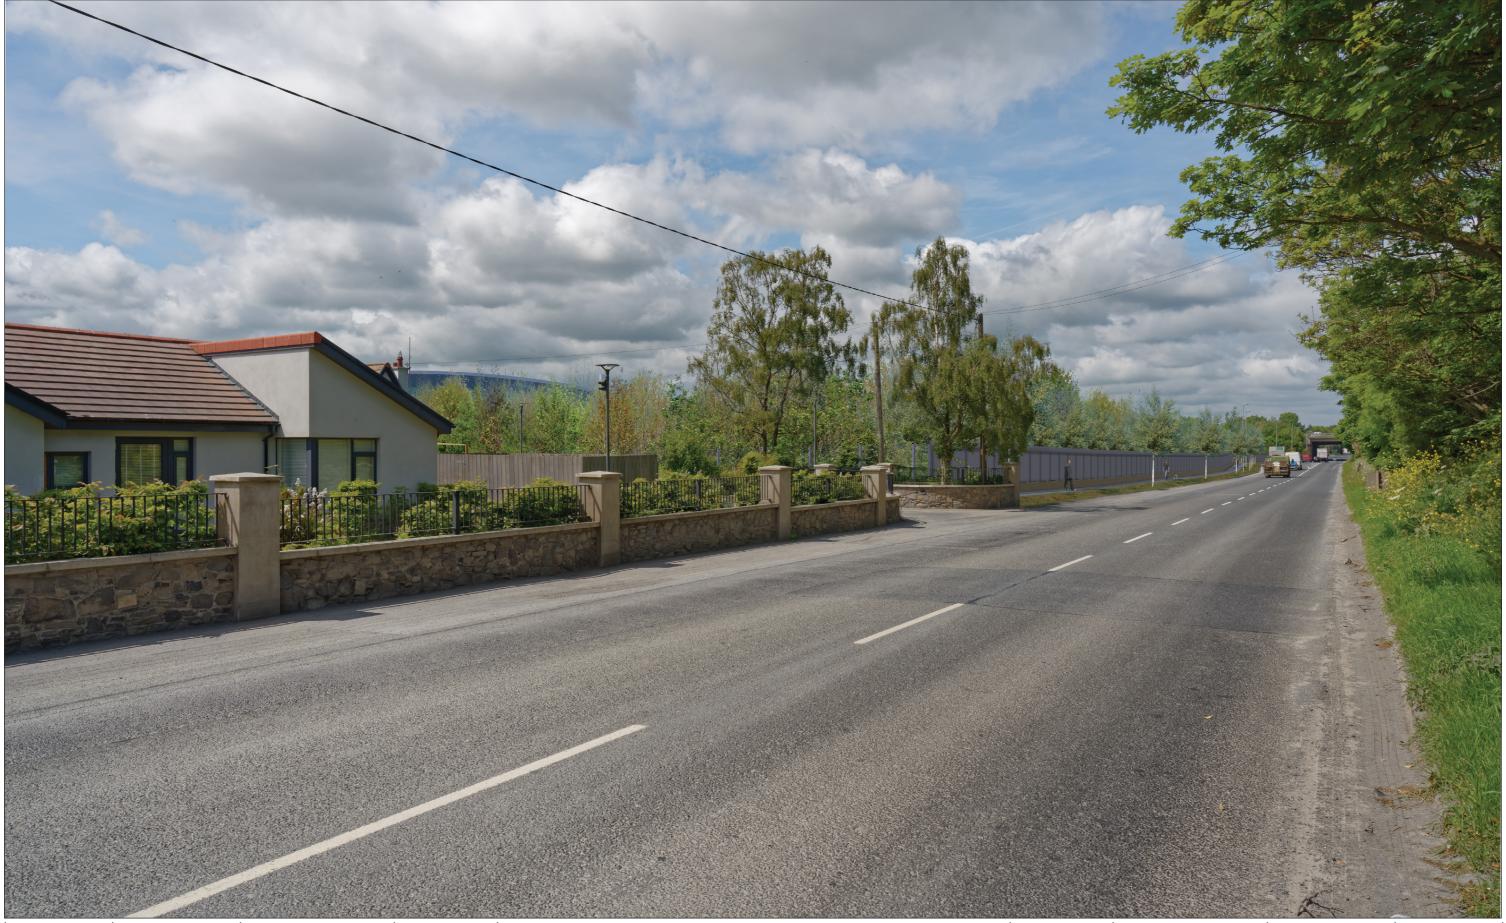

Figure: 1.3.1 Rev: 00
View 3 from North Road (R135) east of the Site

As Existing Est. 1968

BSM Brady Shipman Martin. Built. Environment.

Figure: 1.3.2 Rev: 00
View 3 from North Road (R135) east of the Site

As Proposed Est. 1968

Document Number: RP03 Project Number: 6194 Revision: 00 PHOTOMONTAGES 19 July 2023 Project Name: RINGSEND STW, Regional Biosolids Storage Facility Document Title: Date:

< 73.7° / 24mm