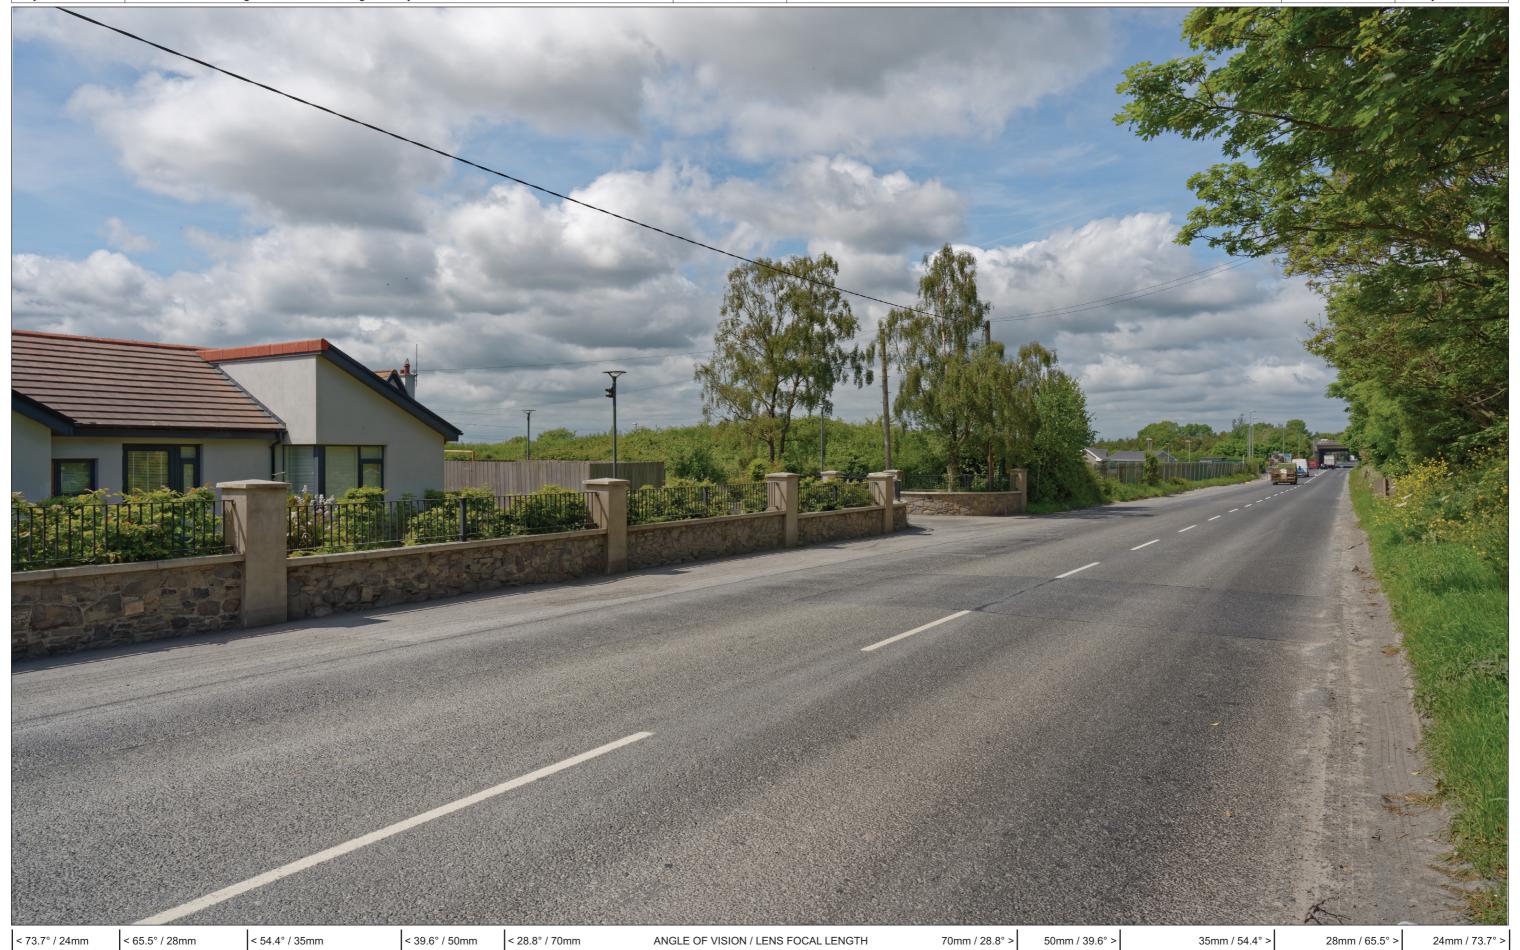

Figure: 1.3.1 Rev: 00
View 3 from North Road (R135) east of the Site

As Existing Est. 1968

BSM Brady Shipman Martin. Built. Environment.

Figure: 1.3.2 Rev: 00
View 3 from North Road (R135) east of the Site