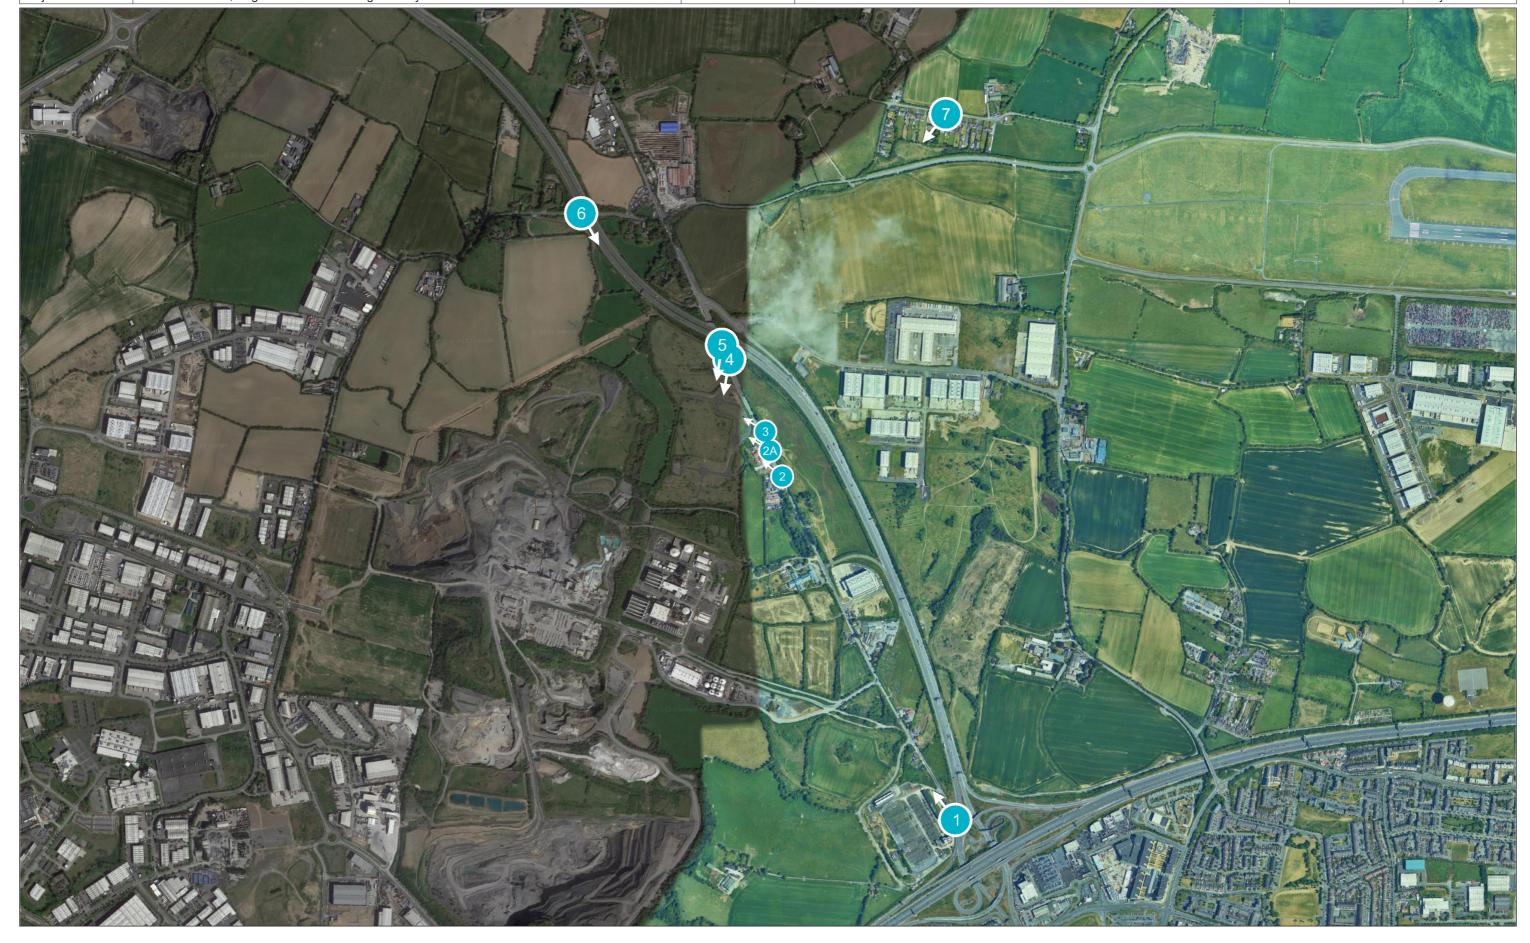

Project Number:6194Document Number:RP03Revision:00Project Name:RINGSEND STW, Regional Biosolids Storage FacilityDocument Title:PHOTOMONTAGESDate:19 July 2023

Figure: 1.0

Rev: 01
View Location Map

Project Number:6194Document Number:RP03Revision:00Project Name:RINGSEND STW, Regional Biosolids Storage FacilityDocument Title:PHOTOMONTAGESDate:19 July 2023