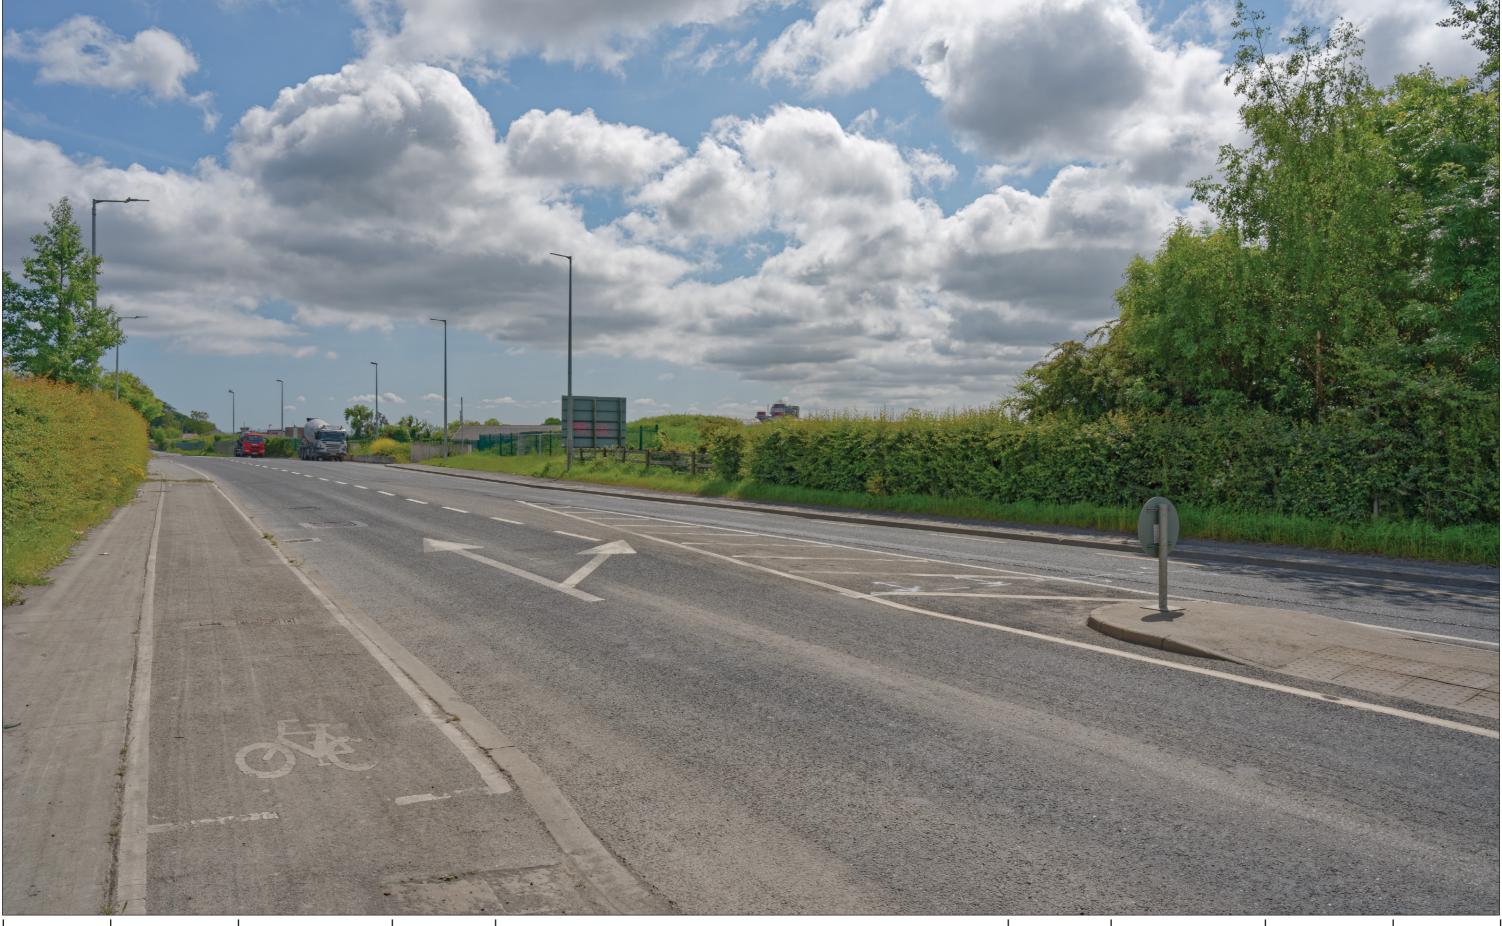

Figure: 1.2.1 Rev: 00
View 2 from North Road (R135) southeast of the Site

As Existing Est. 1968

< 73.7° / 24mm

< 65.5° / 28mm

< 54.4° / 35mm

< 39.6° / 50mm

< 28.8° / 70mm

ANGLE OF VISION / LENS FOCAL LENGTH