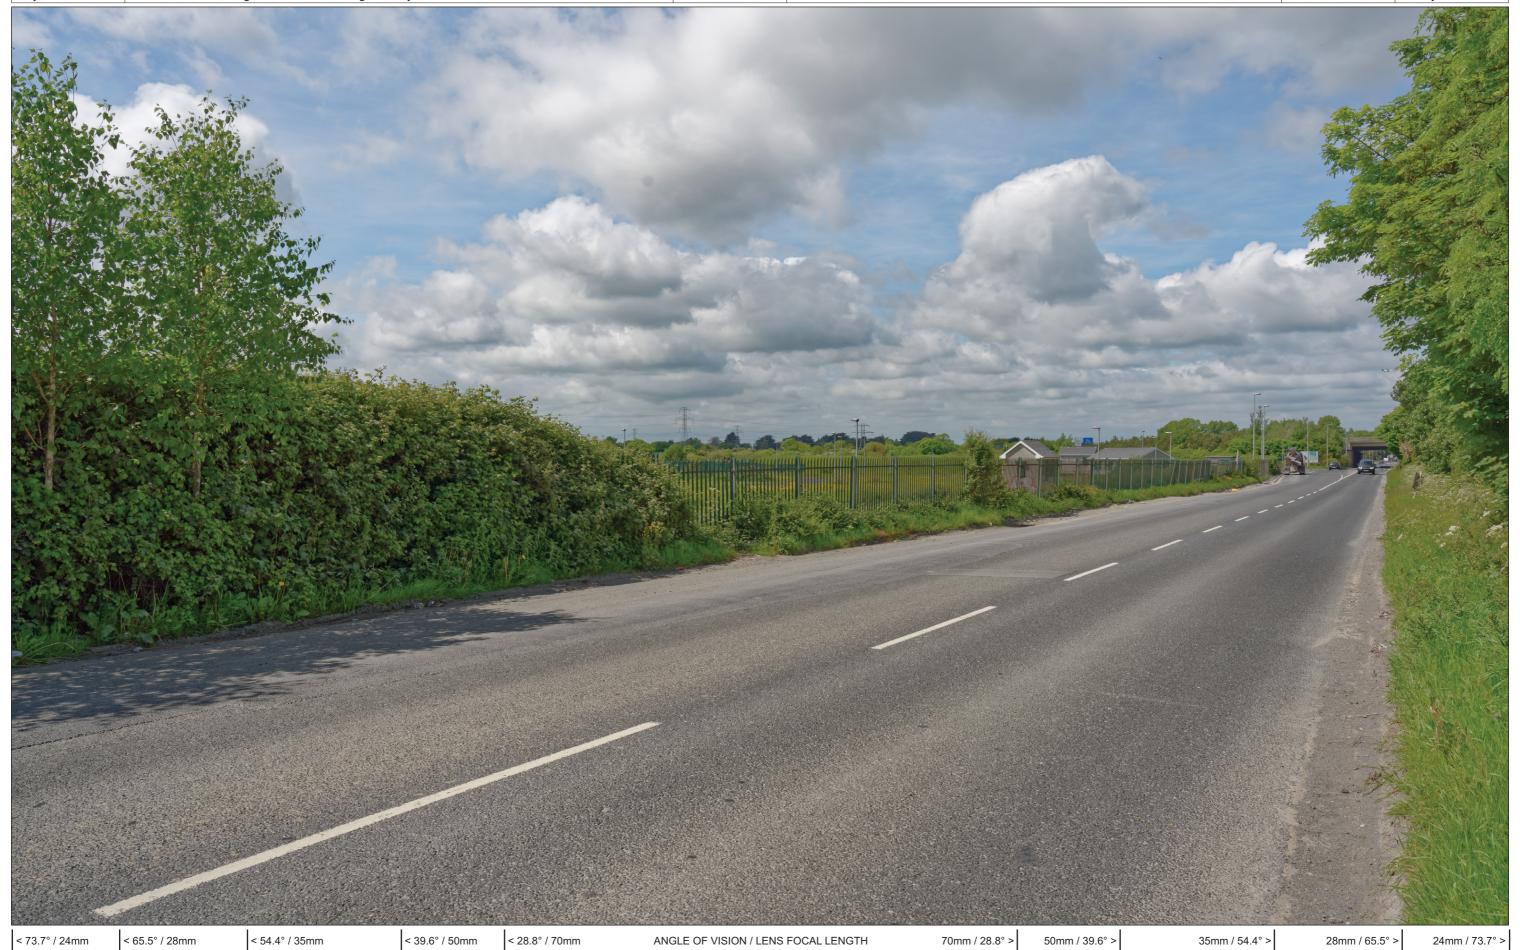

Figure:

Figure: 1.1.1 Rev: 00
View 1 from footbridge over N2/M50 Interchange
As Existing

Project Number: 6194 Document Number: RP03 Revision: 00 RINGSEND STW, Regional Biosolids Storage Facility 19 July 2023 PHOTOMONTAGES Date: Project Name: Document Title: