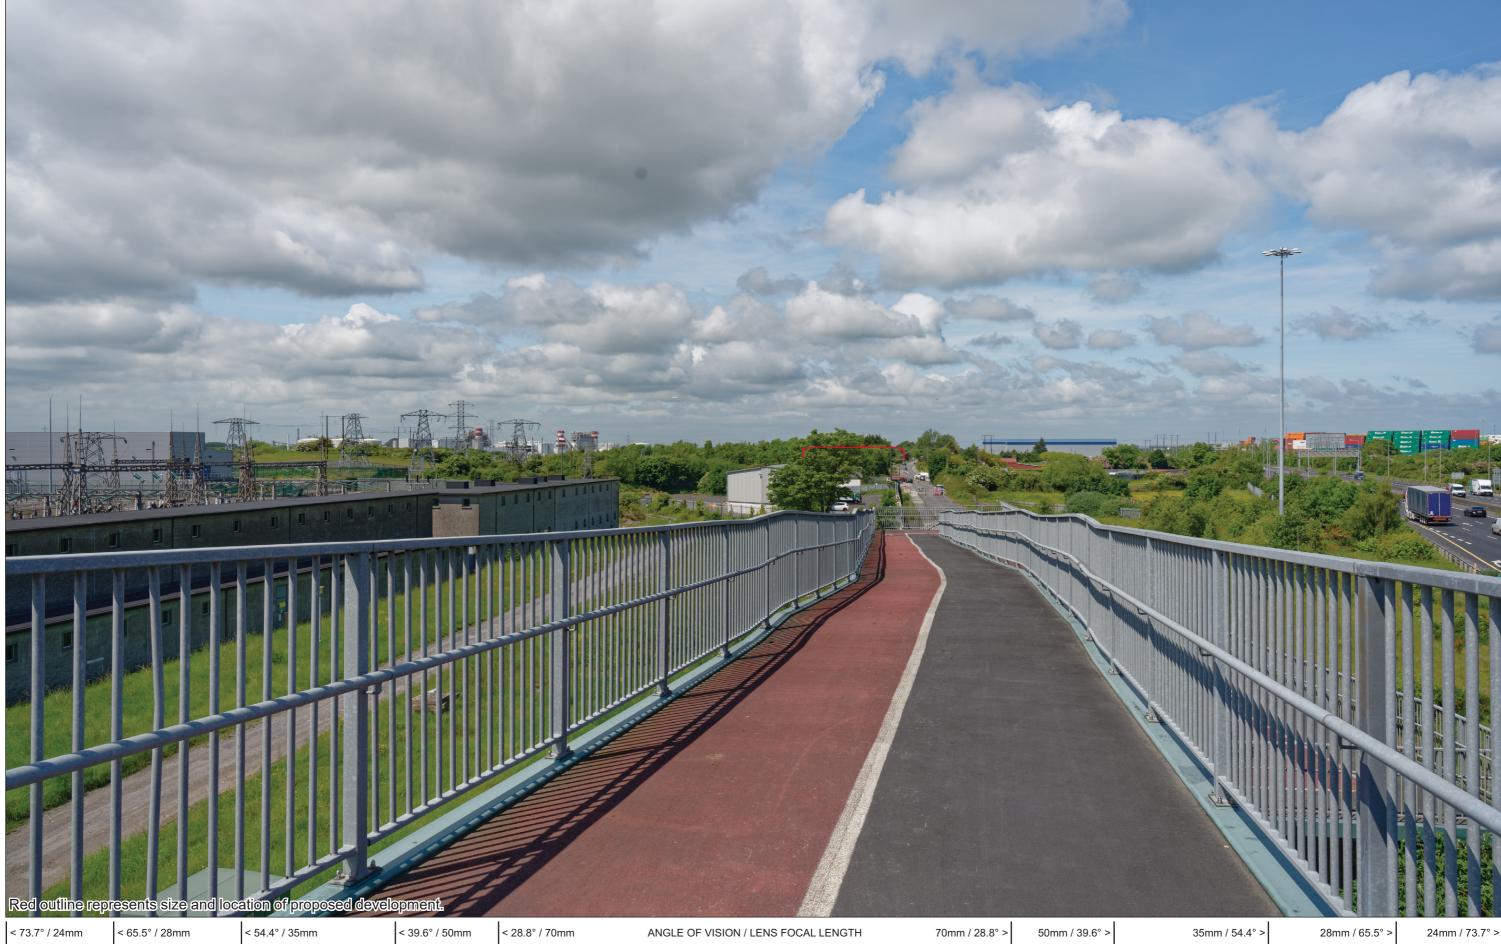

Figure: 1.1.2 Rev: 00
View 1 from footbridge over N2/M50 Interchange

28mm / 65.5° >

24mm / 73.7° >

< 73.7° / 24mm

35mm / 54.4° >

< 73.7° / 24mm

< 65.5° / 28mm

< 54.4° / 35mm