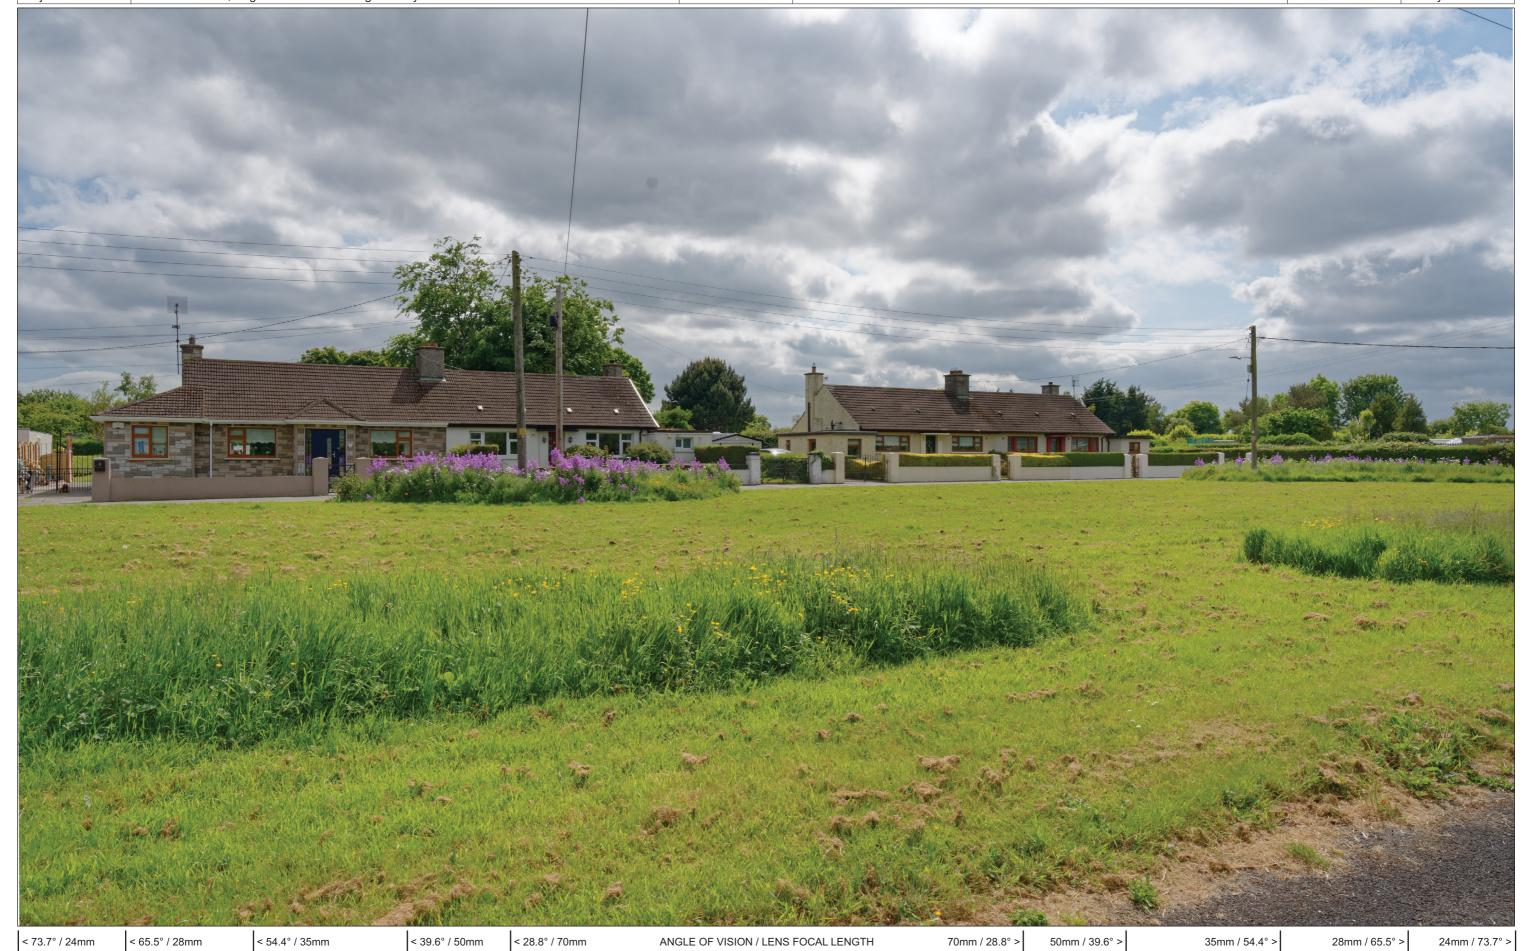

28mm / 65.5° > 24mm / 73.7° >

Figure: 1.6.2 Rev: 00
View 6 from Kilshane Road (L3120) bridge over N2

Figure: 1.7.1 Rev: 00
View 7 Newtown Cottages (L7231)

As Existing Est. 1968

Project Number: 6194 Document Number: RP03 Revision: 00 19 July 2023 Project Name: RINGSEND STW, Regional Biosolids Storage Facility PHOTOMONTAGES Date: Document Title: